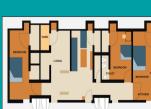

### APARTMENT TYPE

Apartment -Double-Decker (857-1398 sq.ft) 1/2/3 room unit

Twin Sharing Apartment (857 sq.ft) 1 Bedroom 2 single bed

Twin Sharing (552 sq.ft) 2 rooms with 4 single bed 1 bathroom (connecting room)

Single Room (857 sq.ft.) 5 single room sharing 1 bathroom

Ensuite Apartment -Single Room (1072-1398 sq.ft) 1 Single bed 2 or 3 room unit

Ensuite Apartment -Deluxe Room (1072-1398 sq.ft) 1 queen size bed 2 or 3 room unit