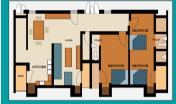

### APARTMENT TYPE

Apartment -Double-Decker (857-1398 sq.ft) 1/2/3 room unit

Twin Sharing Apartment (857 sq.ft) 1 Bedroom 2 single bed

Twin Sharing (552 sq.ft) 2 rooms with 4 single bed 1 bathroom (connecting room)

Single Room (857 sq.ft.) 5 single room sharing 1 bathroom

Ensuite Apartment -Single Room (1072-1398 sq.ft) 1 Single bed 2 or 3 room unit

Ensuite Apartment -Deluxe Room (1072-1398 sq.ft) 1 queen size bed 2 or 3 room unit