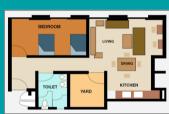

### APARTMENT TYPE

Apartment -Double-Decker (857-1398 sq.ft) 1/2/3 room unit

Twin Sharing Apartment (857 sq.ft) 1 Bedroom 2 single bed

Twin Sharing (552 sq.ft) 2 rooms with 4 single bed 1 bathroom (connecting room)

Single Room (857 sq.ft.) 5 single room sharing 1 bathroom

Ensuite Apartment -Single Room (1072-1398 sq.ft) 1 Single bed 2 or 3 room unit

Ensuite Apartment -Deluxe Room (1072-1398 sq.ft) 1 queen size bed 2 or 3 room unit