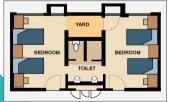

### HOSTEL TYPE

Single Ensuite (198 sq.ft) Attached Bathroom

Twin Sharing Ensuite (283 sq.ft) 2 single bed 1 bathroom

### APARTMENT TYPE

Apartment -Double-Decker (857-1398 sq.ft) 1/2/3 room unit

Twin Sharing Apartment (857 sq.ft) 1 Bedroom 2 single bed

Twin Sharing (552 sq.ft) 2 rooms with 4 single bed 1 bathroom (connecting room)

Single Room (857 sq.ft.) 5 single room sharing 1 bathroom

Ensuite Apartment -Single Room (1072-1398 sq.ft) 1 Single bed 2 or 3 room unit

Ensuite Apartment -Deluxe Room (1072-1398 sq.ft) 1 queen size bed 2 or 3 room unit