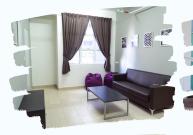

### HOSTEL TYPE

Single Ensuite (198 sq.ft) Attached Bathroom

Twin Sharing Ensuite (283 sq.ft) 2 single bed 1 bathroom

### APARTMENT TYPE

Apartment -Double-Decker (857-1398 sq.ft) 1/2/3 room unit

Twin Sharing Apartment (857 sq.ft) 1 Bedroom 2 single bed

Twin Sharing (552 sq.ft) 2 rooms with 4 single bed 1 bathroom (connecting room)

Single Room (857 sq.ft.) 5 single room sharing 1 bathroom

Ensuite Apartment -Single Room (1072-1398 sq.ft) 1 Single bed 2 or 3 room unit

Ensuite Apartment -Deluxe Room (1072-1398 sq.ft) 1 queen size bed 2 or 3 room unit