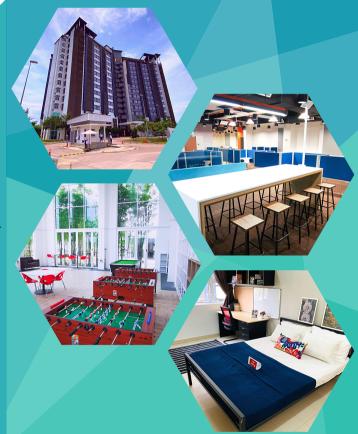

### AMENITIES & SERVICES

| CCTV                           | Multi-purpose Lounge         | Parking             |
|--------------------------------|------------------------------|---------------------|
| ▶24-Hour Security              | Cooking Facilities           | Electric Scooter    |
| On-site Warden                 | Games Area                   | Resident Activities |
| Resident Representative        | F&B Outlets                  | BBQ Pits            |
| Insurance**                    | Surau                        | Convenience Shop    |
| Facial Recognition             | Hot & Cold Water Dispenser   | Shuttle Services    |
| Maintenance Services           | Laundry Room                 | Free WiFi           |
| Cleaning Services              | Vending Machines             | E-hailing Services  |
| Reading Area                   | Basketball & Badminton Court | Car Rental          |
| **For long stay residents only |                              |                     |

## EDUCITY HUB

Creating Tomorrow's Leaders through a Real-Life Incubator

Envisioned to be a real-life incubator for future leaders, EduCity offers a 24 hour facilities. Dubbed 'EduCity Hub', the 2 storey building feature a 24 hour convenience store, a café and food courts, ATM machines, rooms for multipurpose usage i.e. meeting, seminars, discussion room, dance studio, a dedicated jamming studio and a Coworking Space. The EduCity Hub is a platform where exchange of idea will lead to exciting collaboration!