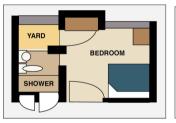

### HOSTEL TYPE

Single Ensuite (198 sq.ft) Attached Bathroom

Twin Sharing Ensuite (283 sq.ft) 2 single bed 1 bathroom

### APARTMENT TYPE

Apartment -Double-Decker (857-1398 sq.ft) 1/2/3 room unit

Twin Sharing Apartment (857 sq.ft) 1 Bedroom 2 single bed

Twin Sharing (552 sq.ft) 2 rooms with 4 single bed 1 bathroom (connecting room)

Single Room (857 sq.ft.) 5 single room sharing 1 bathroom

Ensuite Apartment -Single Room (1072-1398 sq.ft) 1 Single bed 2 or 3 room unit

Ensuite Apartment -Deluxe Room (1072-1398 sq.ft) 1 queen size bed 2 or 3 room unit