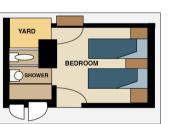

### HOSTEL TYPE

Single Ensuite (198 sq.ft) Attached Bathroom

Twin Sharing Ensuite (283 sq.ft) 2 single bed 1 bathroom

### APARTMENT TYPE

Apartment -Double-Decker (857-1398 sq.ft) 1/2/3 room unit

Twin Sharing Apartment (857 sq.ft) 1 Bedroom 2 single bed

Twin Sharing (552 sq.ft) 2 rooms with 4 single bed 1 bathroom (connecting room)

Single Room (857 sq.ft.) 5 single room sharing 1 bathroom

Ensuite Apartment -Single Room (1072-1398 sq.ft) 1 Single bed 2 or 3 room unit

Ensuite Apartment -Deluxe Room (1072-1398 sq.ft) 1 queen size bed 2 or 3 room unit