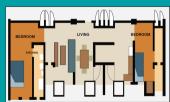

### HOSTEL TYPE

Single Ensuite (198 sq.ft) Attached Bathroom

Twin Sharing Ensuite (283 sq.ft) 2 single bed 1 bathroom

### APARTMENT TYPE

Apartment -Double-Decker (857-1398 sq.ft) 1/2/3 room unit

Twin Sharing Apartment (857 sq.ft) 1 Bedroom 2 single bed

Twin Sharing (552 sq.ft) 2 rooms with 4 single bed 1 bathroom (connecting room)