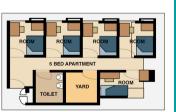

### APARTMENT TYPE

Apartment -Double-Decker (857-1398 sq.ft) 1/2/3 room unit

Twin Sharing Apartment (857 sq.ft) 1 Bedroom 2 single bed

Twin Sharing (552 sq.ft) 2 rooms with 4 single bed 1 bathroom (connecting room)

Single Room (857 sq.ft.) 5 single room sharing 1 bathroom

Ensuite Apartment -Single Room (1072-1398 sq.ft) 1 Single bed 2 or 3 room unit

Ensuite Apartment -Deluxe Room (1072-1398 sq.ft) 1 queen size bed 2 or 3 room unit