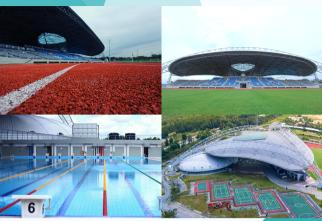

### **EDUCITY SPORTS COMPLEX** World Class Sports Facilities for Every Sports Imagined

EduCity Sports Complex houses facilities of international standards. It features an indoor arena, main outdoor stadium and an aquatic center with an Olympic size pool all connected under one roof. As a student in EduCity Iskandar, you would be eligible to enjoy a Gold Member subscription for RM350.00 per annum \* (Normal Rate is RM1,200.00). Enjoy 20% discount on facilities for hire and free sports classes every Wednesday themed #FitEduCity